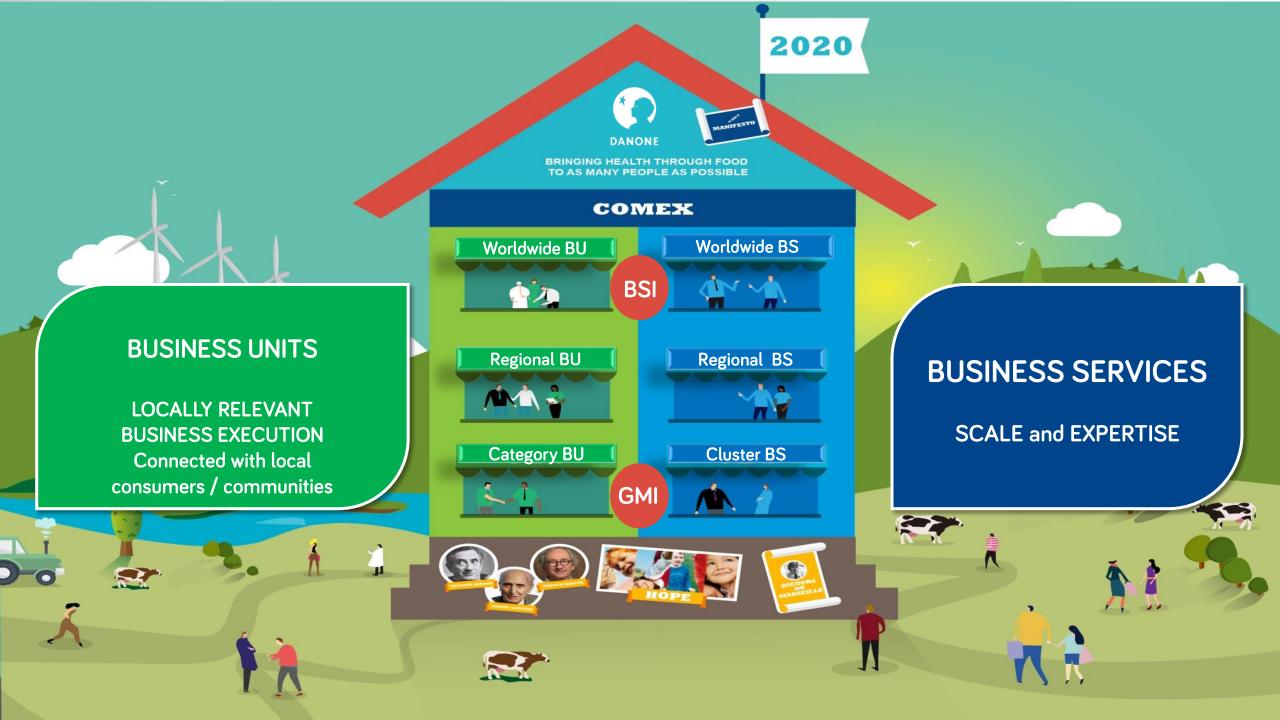

### **ONE DANONE IS THE BACKBONE OF DANONE 2020**

## ONE CORE MODEL FOR 4 FUNCTIONS IN 5 REGIONS, 30 CLUSTERS