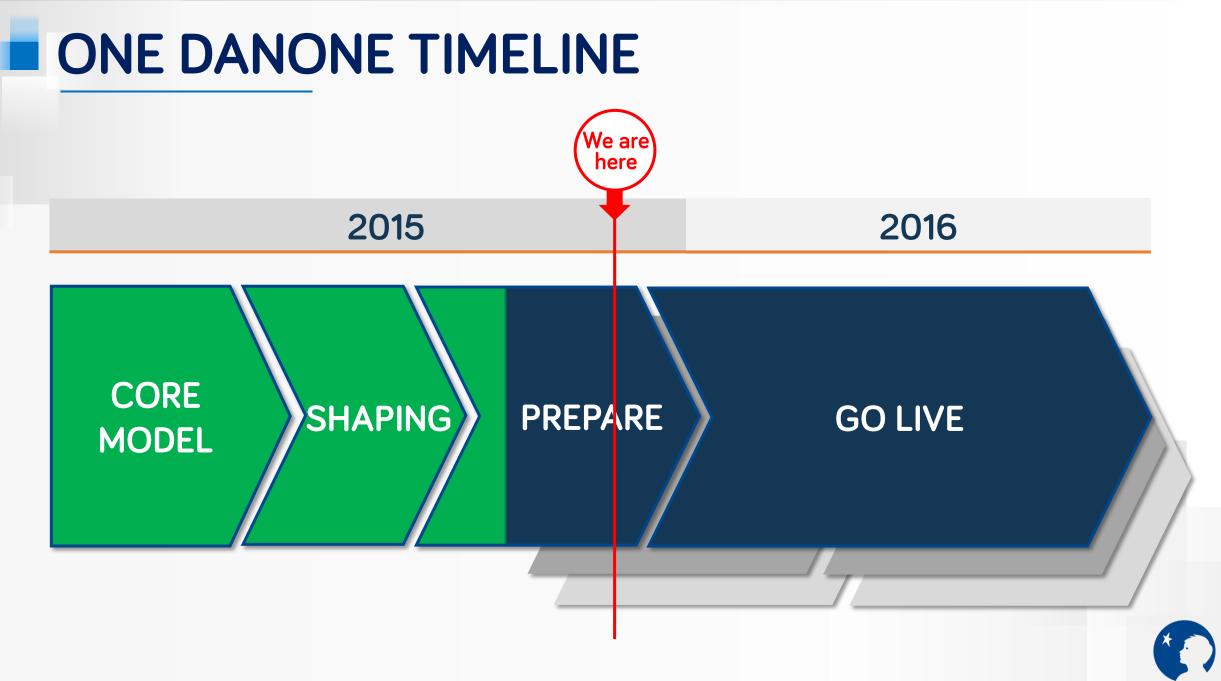

### **ONE DANONE IS THE BACKBONE OF DANONE 2020**

## ONE CORE MODEL FOR 4 FUNCTIONS IN 5 REGIONS, 30 CLUSTERS