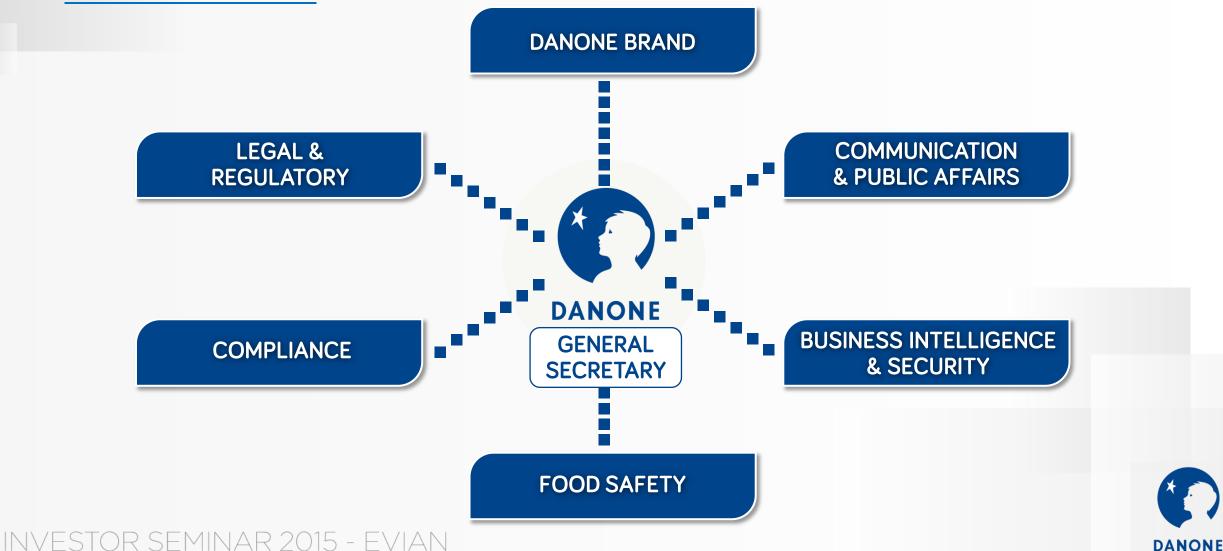

# DANONE GENERAL SECRETARY

Bertrand AUSTRUY

## BRING TOGETHER PROTECTION & INFLUENCE (6 FIELDS OF ACTIVITIES)

## EXPERTISE & IMPACT EMBEDDED WITHIN THE BUSINESSES

**AMERICAS** 

EUROPE

AME

CIS

**ASPAC** 

### GS TEAMS IN 30 CLUSTERS 5 REGIONS

- Creation February 2015
- Full GS board completed
- 30% of GS in clusters by end of year / 100% by end of 2016