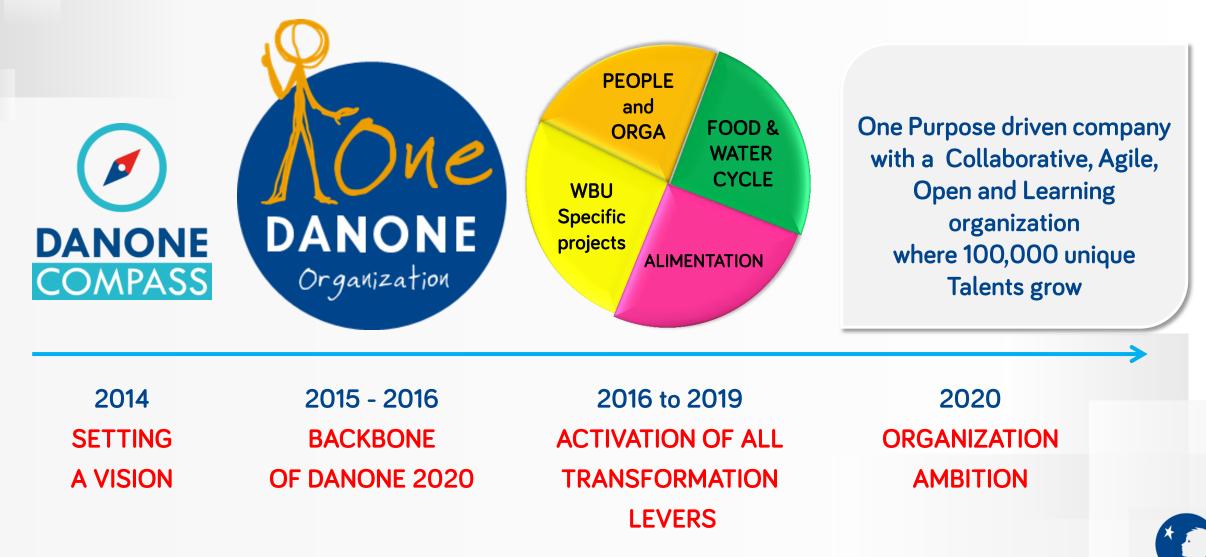

## MOVING TO A STRONGER ORGANIZATION TOWARDS $2020^{*}$

INVESTOR SEMINAR 2015 - EVIAN

DANONE

One DANONE Organization

### **ONE DANONE IS THE BACKBONE OF DANONE 2020**

## ONE CORE MODEL FOR 4 FUNCTIONS IN 5 REGIONS, 30 CLUSTERS