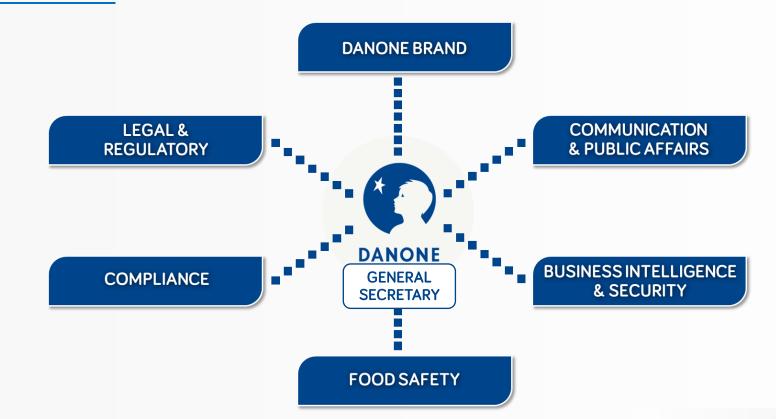

# DANONE GENERAL SECRETARY

Bertrand AUSTRUY

## BRING TOGETHER PROTECTION & INFLUENCE (6 FIELDS OF ACTIVITIES)

## EXPERTISE & IMPACT EMBEDDED WITHIN THE BUSINESSES

**AMERICAS** 

EUROPE

AME

CIS

**ASPAC** 

### GS TEAMS IN 30 CLUSTERS 5 REGIONS

- Creation February 2015
- Full GS board completed
- 30% of GS in clusters by end of year / 100% by end of 2016