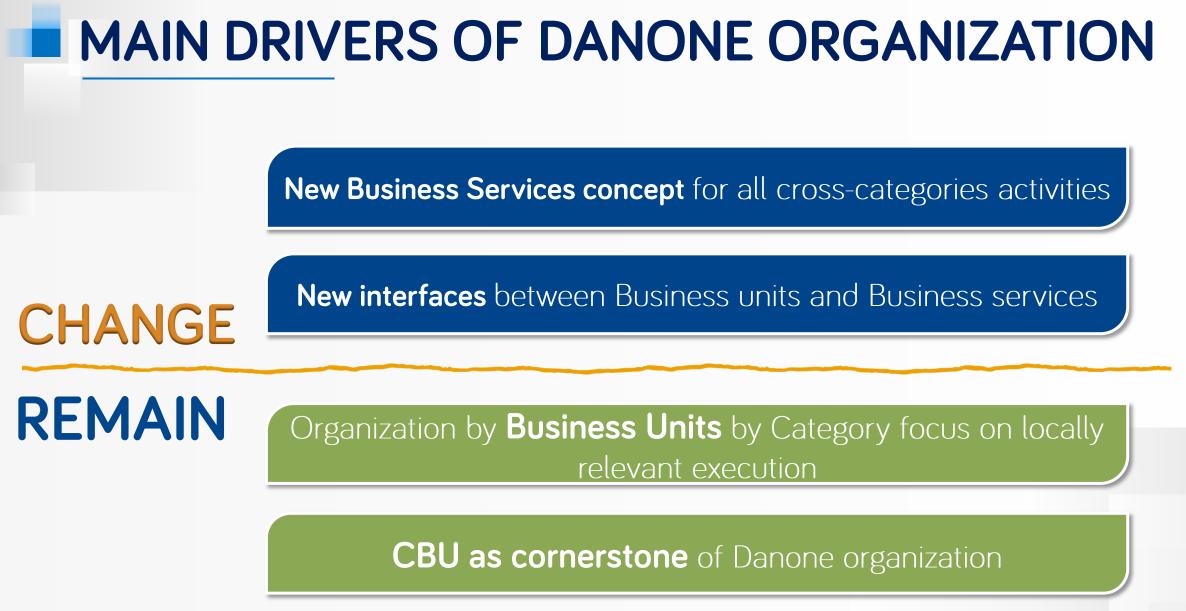

# A MORE ROBUST ORGANIZATION

## THE LIMITS OF OUR CURRENT ORGANIZATION

### STRONG FOCUSED WBUs WORKING IN SILOS

### **MULTIPLE DANONE VOICES**

### DUPLICATION OF EFFORTS LACK OF SYNERGIES

NO COLLECTIVE APPROACH ON TALENTS

NEED FOR GREATER EXPERTISE

## MOVING TO A STRONGER ORGANIZATION TOWARDS $2020^{*}$

INVESTOR SEMINAR 2015 - EVIAN

DANONE

One DANONE Organization

## EFFICIENCY

- Build One Danone voice across categories
- Reinforce expertise & ability to support the business
- Improve Compliance

• Leverage scale and efficiency through transversality

### **ONE DANONE IS THE BACKBONE OF DANONE 2020**