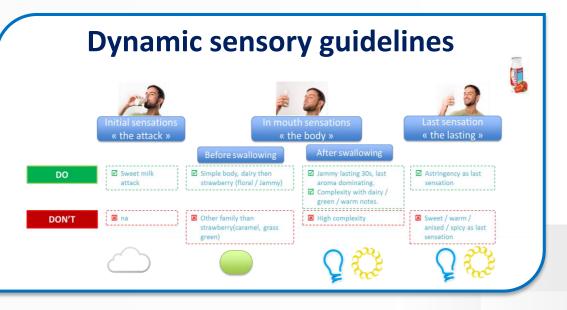

### DELIVERING MEANINGFUL SUPERIOR PRODUCT EXPERIENCE

#### H.E.A.D.. = Holistic Experience Advanced Design