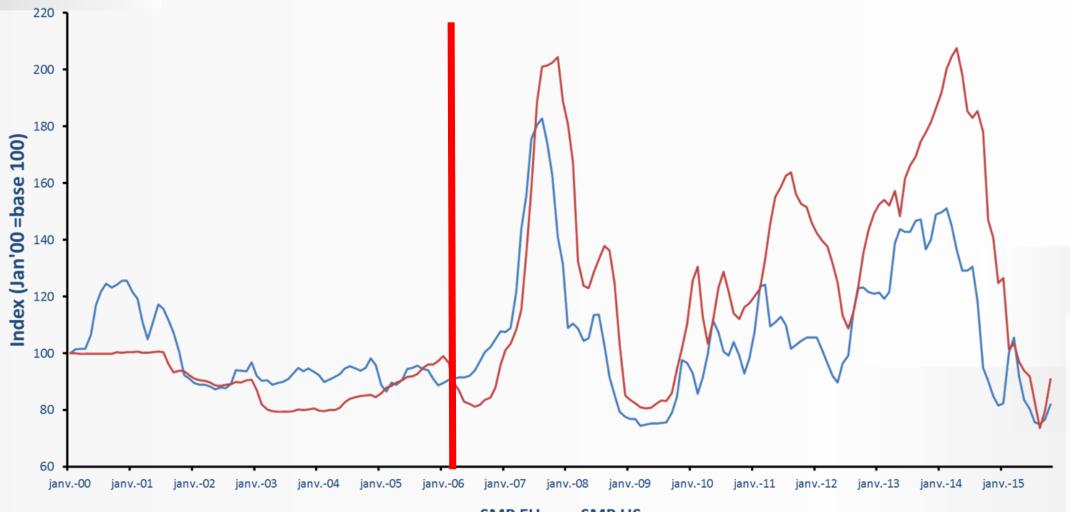

## MILK PRICE VOLATILITY REMAINS

#### **Dairy Commodities price evolution since 2000**

# ... CHALLENGING OUR FARMERS ECOSYSTEM RESILIENCE