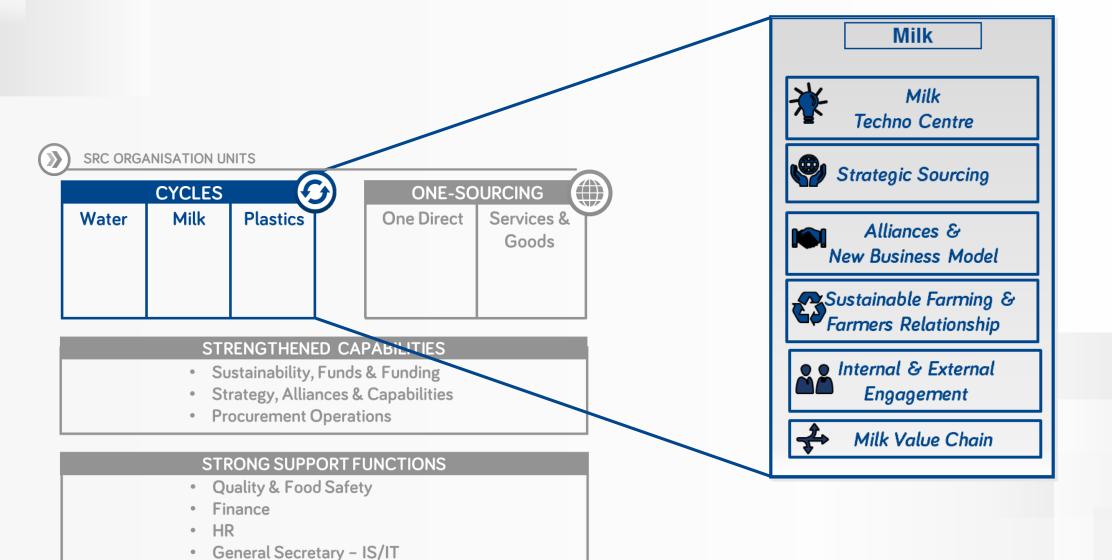

#### SRC ORGANISATION UNITS

|       | CYCLES |          | <b>F</b> |
|-------|--------|----------|----------|
| Water | Milk   | Plastics |          |
|       |        |          |          |
|       |        |          |          |
|       |        |          |          |
|       |        |          |          |

# ONE-SOURCING One Direct Services & Goods

#### STRENGTHENED CAPABILITIES

- Sustainability, Funds & Funding
- Strategy, Alliances & Capabilities
- Procurement Operations

#### STRONG SUPPORT FUNCTIONS

- Quality & Food Safety
- Finance
- HR
- General Secretary IS/IT