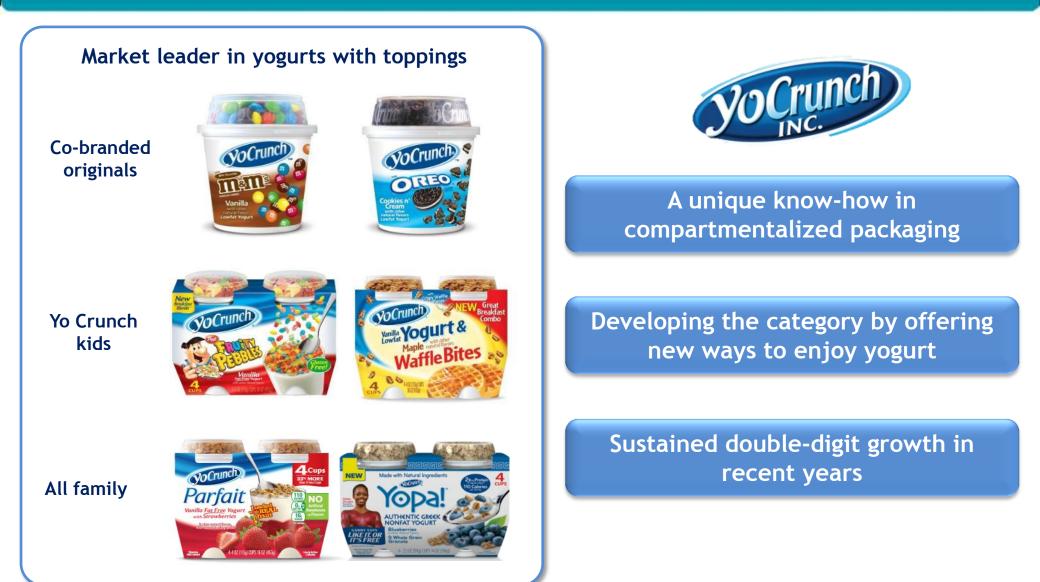

Report (which is available on <u>www.danone.com</u>). DANONE undertakes no obligation to publicly update or revise any of these forward-looking statements. This document does not constitute an offer to sell, or a solicitation of an offer to buy, Danone shares.



BRING HEALTH THROUGH FOOD TO AS MANY PEOPLE AS POSSIBLE





#### 2013 a year of transition

#### 2014 back to

#### Europe :

- Adapt & fix
- Savings & competitiveness
- Value for consumers

### Growth markets : Invest & leverage





H1 2013 Results figures



# **Europe : First positive signals**















## Noram & CIS : Leveraging and building strong platforms





#### Fresh Dairy products category Value market shares by segment



# <section-header>





YoCrunch acquisition to access new segment and expand offer





# ALMA : Leveraging platforms and preparing the future



## Fonterra : Precautionnary recall in 8 markets

2<sup>nd</sup> August 2013 : some batches of whey protein concentrate supplied by Fonterra suspected of containing Clostridium Botulinum

DANONE

- Danone immediately recalled all finished products potentially related to incriminated batches.
- Internal & external tests on recalled products : no sample showed any contamination
- 28<sup>th</sup> August 2013 : New Zealand authorities lift the warning after concluding that there were no *Clostridium Botulinum* in any of the Fonterra batches concerned





## Action plan to restore sales in recall countries -China example

#### Sales in recall countries significantly impacted during recall



Action plan to restore sales : Chinese exam