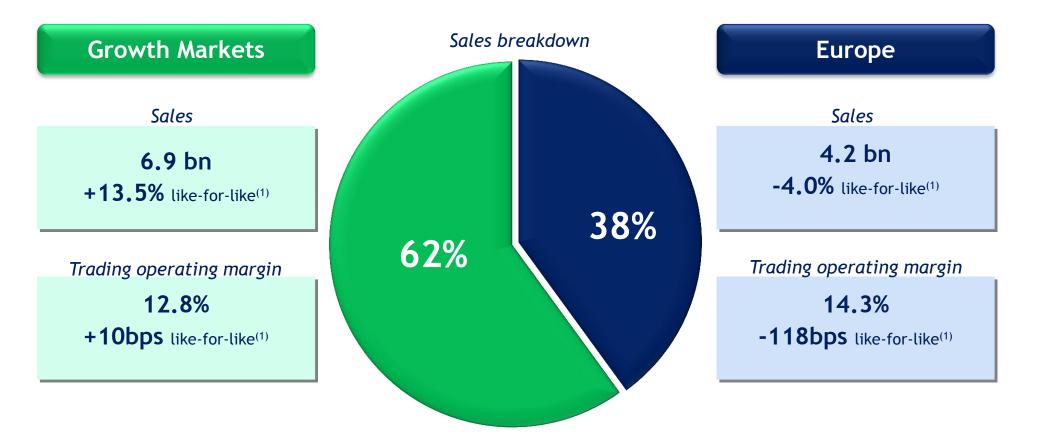

to numerous risks and uncertainties, which could cause actual results to differ materially from those anticipated in these forward-looking statements. For a detailed description of these risks and uncertainties, please refer to the section "Risk Factors" in DANONE's Annual Report (which is available on <u>www.danone.com</u>). DANONE undertakes no obligation to publicly update or revise any of these forward-looking statements. This document does not constitute an offer to sell, or a solicitation of an offer to buy, Danone shares.



BRING HEALTH THROUGH FOOD TO AS MANY PEOPLE AS POSSIBLE





#### 2013 a year of transition

#### 2014 back to

#### Europe :

- Adapt & fix
- Savings & competitiveness
- Value for consumers

### Growth markets : Invest & leverage





H1 2013 Results figures



# **Europe : First positive signals**















## Noram & CIS : Leveraging and building strong platforms





#### Fresh Dairy products category Value market shares by segment



# <section-header>





YoCrunch acquisition to access new segment and expand offer





# ALMA : Leveraging platforms and preparing the future



## Fonterra : Precautionnary recall in 8 markets

2<sup>nd</sup> August 2013 : some batches of whey protein concentrate supplied by Fonterra suspected of containing Clostridium Botulinum

DANONE

- Danone immediately recalled all finished products potentially related to incriminated batches.
- Internal & external tests on recalled products : no sample showed any contamination
- 28<sup>th</sup> August 2013 : New Zealand authorities lift the warning after concludi