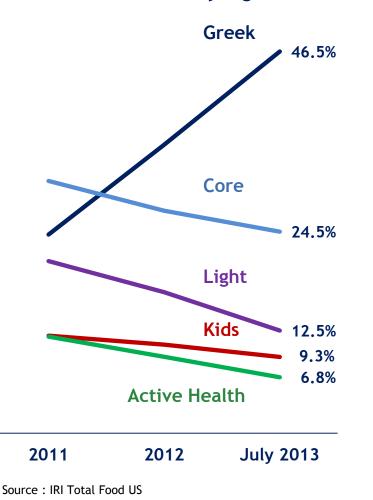

se risks and uncertainties, please refer to the section "Risk Factors" in DANONE's Annual Report (which is available on <u>www.danone.com</u>). DANONE undertakes no obligation to publicly update or revise any of these forward-looking statements. This document does not constitute an offer to sell, or a solicitation of an offer to buy, Danone shares.



BRING HEALTH THROUGH FOOD TO AS MANY PEOPLE AS POSSIBLE





#### 2013 a year of transition

#### 2014 back to

#### Europe :

- Adapt & fix
- Savings & competitiveness
- Value for consumers

### Growth markets : Invest & leverage





H1 2013 Results figures



# **Europe : First positive signals**















## Noram & CIS : Leveraging and building strong platforms





#### Fresh Dairy products category Value market shares by segment



# <section-header>





YoCrunch acquisition to access new segment and expand offer





# ALMA : Leveraging platforms and preparing the future



## Fonterra : Precautionnary recall in 8 markets

2<sup>nd</sup> August 2013 : some batches of whey protein concentrate supplied by Fonterra suspected of containing Clostridium Botulinum

DANONE

- Danone immediately recalled all finished products potentially related to incriminated batches.
- Internal & external tests on recalled products : no sample showed any contamination
- 28<sup>th</sup> August 2013 : New Zealand authorities lift the warning after concluding that there were no *Clostridium Botulinum* in any of the Fonterra batches concerned





## Action plan to restore sales in recall countries -China example

#### Sales in recall coun