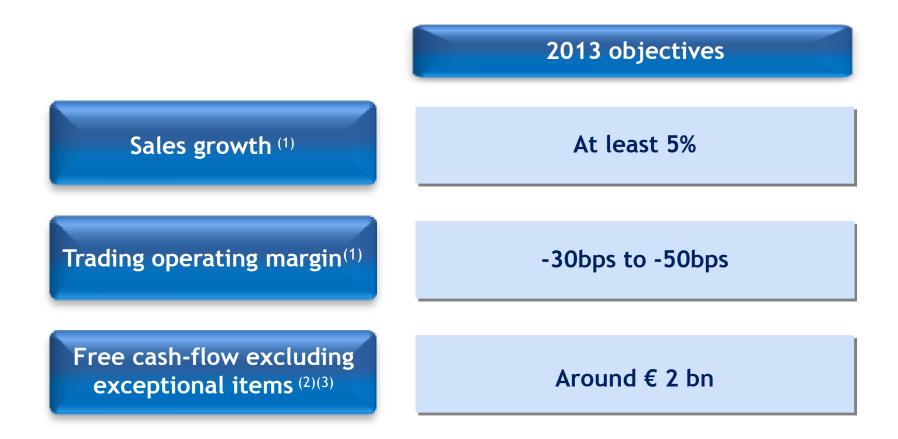

market





Source: MT SHARE – VOLUME – IPANEL GSP



#### Launch of HOD last year







2007-2013 action plan

- Creating Category Recognition (Credibility)
- Leading Category Innovation
- Improving Presence Geographic Expansion



#### 2007-2013 achievements







Markets Estimates 2012 IMF, Source Nielsen, IMS

Danone n°2 position on the market with 7% market share Clear roadmap for integration & development

Quality & sourcing

Relevance Enriching HCPs with the right knowledge & services





Team & talent development





Brand of first choice

Brands renovation & differenciation

## Dairy South Africa : Reaching more consumers



#### PCC potential down the pyramid





#### Export to 10 countries









## CONCLUSION

# Plenty of growth opportunities for now and the future







- (1) Like-for-like : Based on constant scope of consolidation and constant exchange rates
- (2) Free cash-flow excluding exceptional items : cash flows provided or used by operating activities less capital expenditure net of disposals and excluding acquisition costs related to business combinations and before cash-flows related to initiatives that may be taken by the Group to deploy the plan to generate savings and adapt its organizations in Europe
- (3) Free cash-flow excluding cash effect of the Asia-Pacific Baby Nutrition quality event



# DANONE









# DANONE