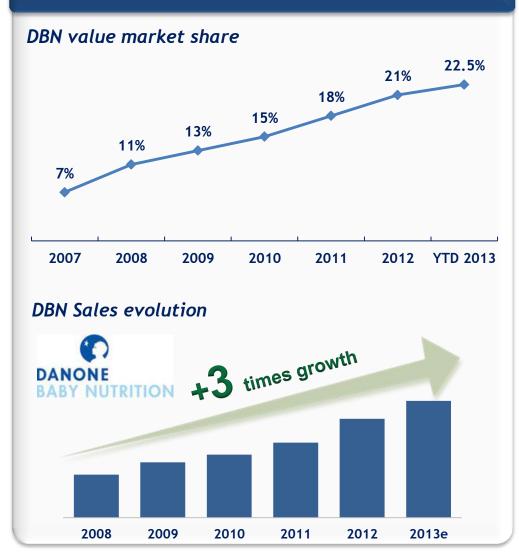

#### 2007-2013 achievements

Markets Estimates 2012 IMF, Source Nielsen, IMS

Danone n°2 position on the market with 7% market share Clear roadmap for integration & development

Quality & sourcing

Relevance Enriching HCPs with the right knowledge & services