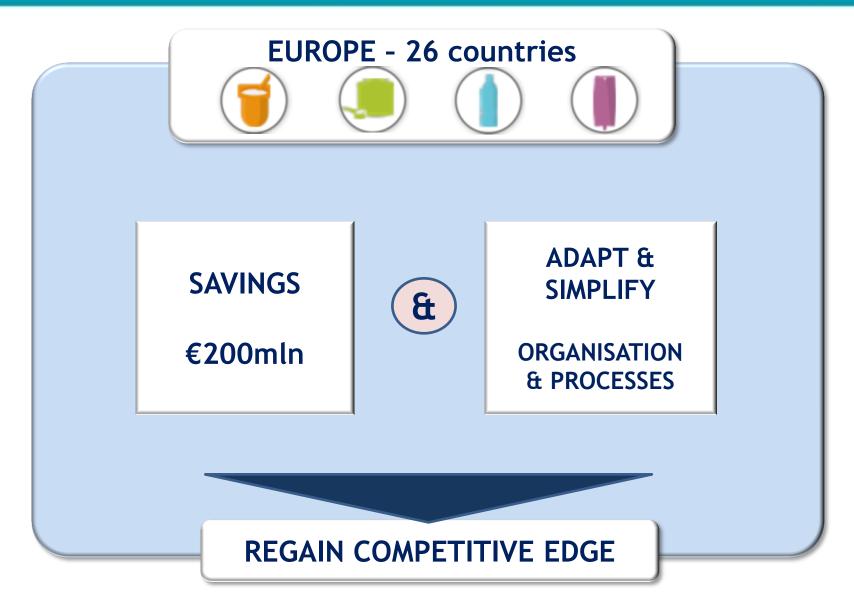

#### Europe :

- Adapt & fix
- Savings & competitiveness
- Value for consumers

# **Europe : First positive signals**