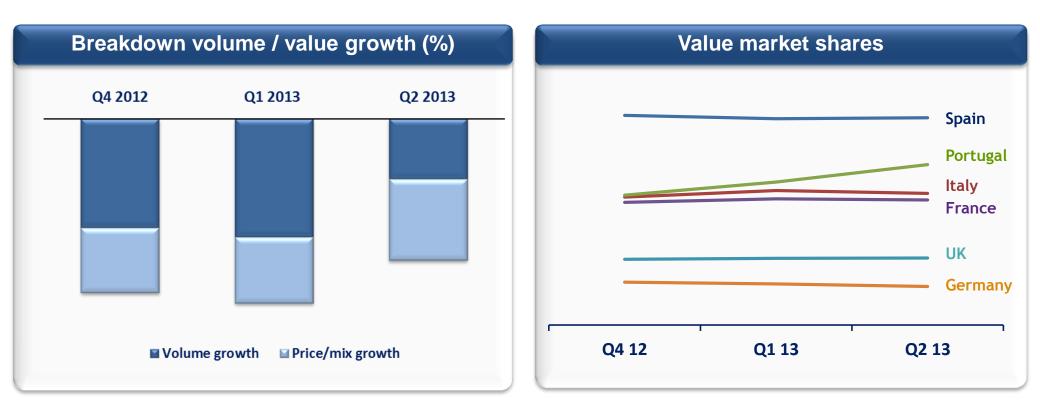

ould cause actual results to differ materially from those anticipated in these forward-looking statements. For a detailed description of these risks and uncertainties, please refer to the section "Risk Factors" in DANONE's Annual Report (which is available on <u>www.danone.com</u>). DANONE undertakes no obligation to publicly update or revise any of these forward-looking statements. This document does not constitute an offer to sell, or a solicitation of an offer to buy, Danone shares.



BRING HEALTH THROUGH FOOD TO AS MANY PEOPLE AS POSSIBLE





#### 2013 a year of transition

#### 2014 back to

#### Europe :

- Adapt & fix
- Savings & competitiveness
- Value for consumers

### Growth markets : Invest & leverage





H1 2013 Results figures



# **Europe : First positive signals**















## Noram & CIS : Leveraging and building strong platforms





#### Fresh Dairy products category Value market shares by segment



# <section-header>





YoCrunch acquisition to access new segment and expand offer





# ALMA : Leveraging platforms and preparing the future



## Fonterra : Precautionnary recall in 8 markets

2<sup>nd</sup> August 2013 : some batches of whey protein concentrate supplied by Fonterra suspected of containing Clostridium Botulinum

DANONE

- Danone immediately recalled all finished products potentially related to incriminated batches.
- Internal & external tests on recalled products : no sample showed any contamination
- 28<sup>th</sup> August 2013 : New Zealand authorities lift the warning after concluding that there were no *Clostridium Botulinum*