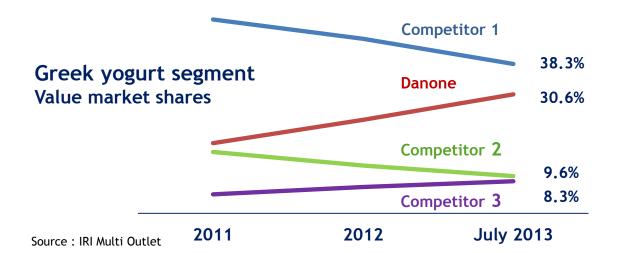

ties, please refer to the section "Risk Factors" in DANONE's Annual Report (which is available on <u>www.danone.com</u>). DANONE undertakes no obligation to publicly update or revise any of these forward-looking statements. This document does not constitute an offer to sell, or a solicitation of an offer to buy, Danone shares.



BRING HEALTH THROUGH FOOD TO AS MANY PEOPLE AS POSSIBLE





#### 2013 a year of transition

#### 2014 back to

#### Europe :

- Adapt & fix
- Savings & competitiveness
- Value for consumers

### Growth markets : Invest & leverage





H1 2013 Results figures



# **Europe : First positive signals**















## Noram & CIS : Leveraging and building strong platforms





#### Fresh Dairy products category Value market shares by segment



# <section-header>





YoCrunch acquisition to access new segment and expand offer





# ALMA : Leveraging platforms and preparing the future



## Fonterra : Precautionnary recall in 8 markets

2<sup>nd</sup> August 2013 : some batches of whey protein concentrate supplied by Fonterra suspected of containing Clostridium Botulinum

DANONE

- Danone immediately recalled all finished products potentially related to incriminated batches.
- Internal & external tests on recalled products : no sample showed any contamination
- 28<sup>th</sup> August 2013 : New Zealand authorities lift the warning after concluding that there were no *Clostridium Botulinum* in any of the Fonterra batches concerned





## Action plan to restore sales in recall countries -China example

#### Sales in recall countries significantly im