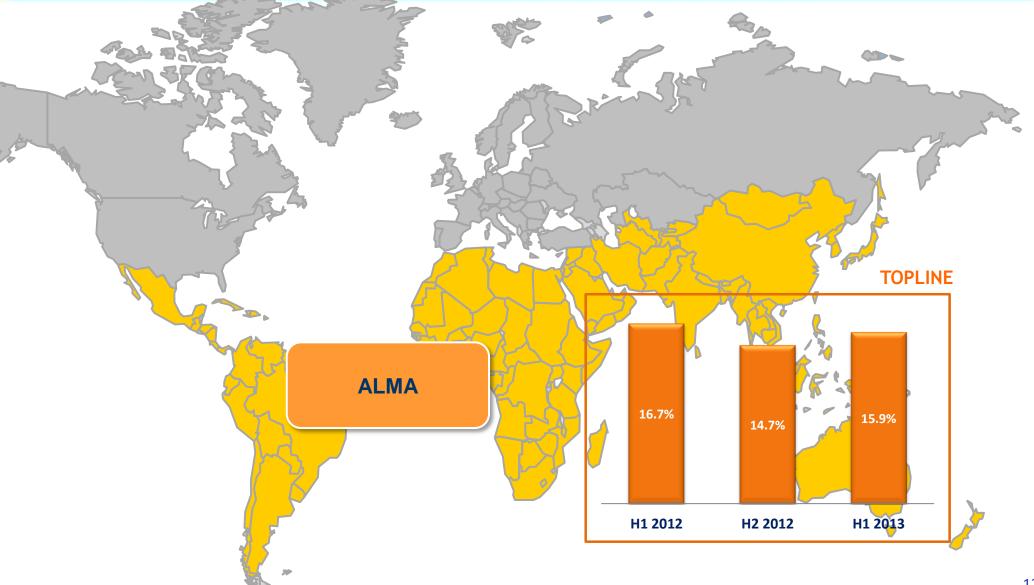

ONE undertakes no obligation to publicly update or revise any of these forward-looking statements. This document does not constitute an offer to sell, or a solicitation of an offer to buy, Danone shares.



BRING HEALTH THROUGH FOOD TO AS MANY PEOPLE AS POSSIBLE





#### 2013 a year of transition

#### 2014 back to

#### Europe :

- Adapt & fix
- Savings & competitiveness
- Value for consumers

### Growth markets : Invest & leverage





H1 2013 Results figures



# **Europe : First positive signals**















## Noram & CIS : Leveraging and building strong platforms





#### Fresh Dairy products category Value market shares by segment



# <section-header>





YoCrunch acquisition to access new segment and expand offer





# ALMA : Leveraging platforms and preparing the future



## Fonterra : Precautionnary recall in 8 markets

2<sup>nd</sup> August 2013 : some batches of whey protein concentrate supplied by Fonterra suspected of containing Clostridium Botulinum

DANONE

- Danone immediately recalled all finished products potentially related to incriminated batches.
- Internal & external tests on recalled products : no sample showed any contamination
- 28<sup>th</sup> August 2013 : New Zealand authorities lift the warning after concluding that there were no *Clostridium Botulinum* in any of the Fonterra batches concerned





## Action plan to restore sales in recall countries -China example

#### Sales in recall countries significantly impacted during recall



Action plan to restore sales : Chinese example

Heavy Communication campaign : "Dumex product is safe