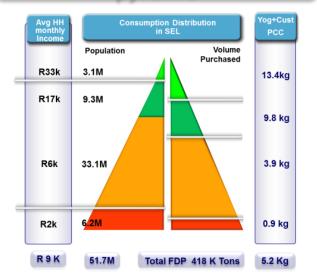

& cheked »



KMBS/NKA joint announcement : Dumex product on shelf is safe





## Waters Brazil : The next emerging market





Source: MT SHARE – VOLUME – IPANEL GSP



#### Launch of HOD last year







2007-2013 action plan

- Creating Category Recognition (Credibility)
- Leading Category Innovation
- Improving Presence Geographic Expansion



#### 2007-2013 achievements







Markets Estimates 2012 IMF, Source Nielsen, IMS

Danone n°2 position on the market with 7% market share Clear roadmap for integration & development

Quality & sourcing

Relevance Enriching HCPs with the right knowledge & services





Team & talent development





Brand of first choice

Brands renovation & differenciation

## Dairy South Africa : Reaching more consumers



#### PCC potential down the pyramid





#### Export to 10 countries









## CONCLUSION

# Plenty of growth opportunities for now and the future







- (1) Like-for-like : Based on constant scope of consolidation and constant exchange rates
- (2) Free cash-flow excluding exceptional items : cash flows provided or used by operating activities less capital expenditure net of disposals and excluding acquisition costs related to business combinations and before cash-flows related to initiatives that may be taken by the Group to deploy the plan to generate savings and adapt its organizations in Europe
- (3) Free cash-flow excluding cash effect of the Asia-Pacific Baby Nutrition quality event



# DANONE









# DANONE