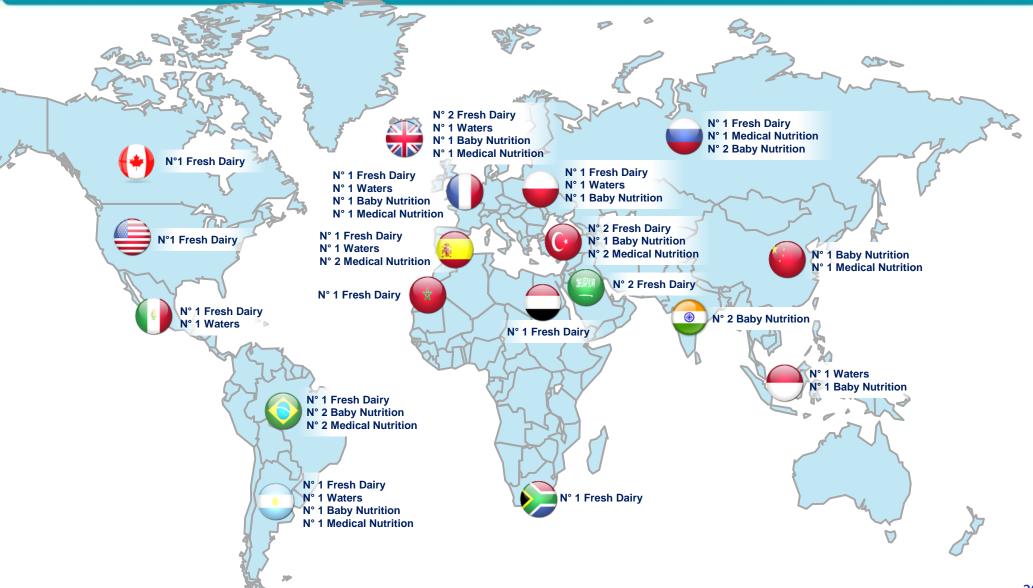

# **Europe : First positive signals**

## Noram & CIS : Leveraging and building strong platforms