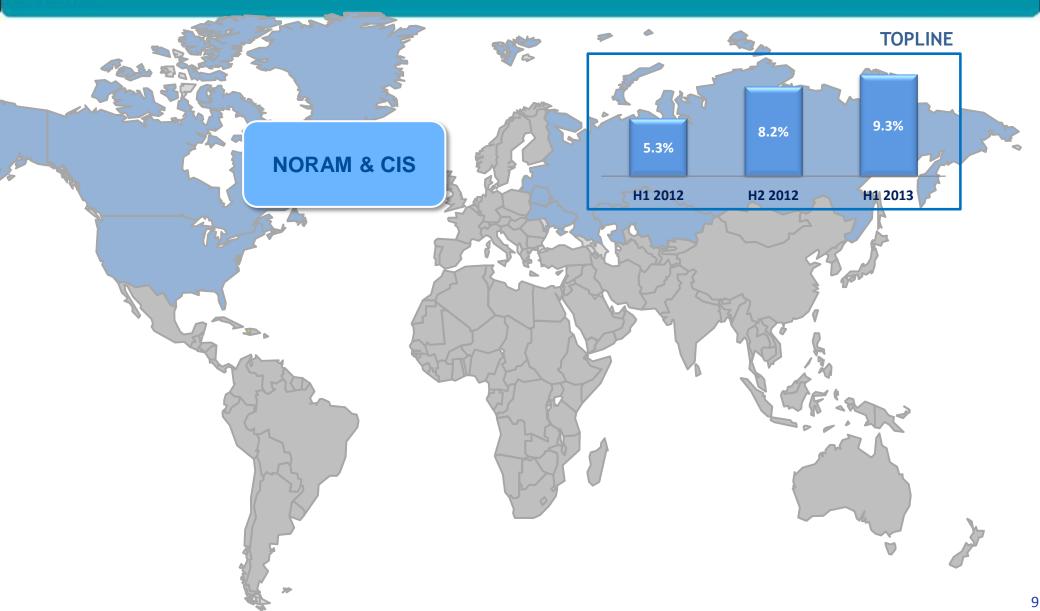

in these forward-looking statements. For a detailed description of these risks and uncertainties, please refer to the section "Risk Factors" in DANONE's Annual Report (which is available on <u>www.danone.com</u>). DANONE undertakes no obligation to publicly update or revise any of these forward-looking statements. This document does not constitute an offer to sell, or a solicitation of an offer to buy, Danone shares.



BRING HEALTH THROUGH FOOD TO AS MANY PEOPLE AS POSSIBLE





#### 2013 a year of transition

#### 2014 back to

#### Europe :

- Adapt & fix
- Savings & competitiveness
- Value for consumers

### Growth markets : Invest & leverage





H1 2013 Results figures



# **Europe : First positive signals**















## Noram & CIS : Leveraging and building strong platforms





#### Fresh Dairy products category Value market shares by segment



# <section-header>





YoCrunch acquisition to access new segment and expand offer





# ALMA : Leveraging platforms and preparing the future



## Fonterra : Precautionnary recall in 8 markets

2<sup>nd</sup> August 2013 : some batches of whey protein concentrate supplied by Fonterra suspected of containing Clostridium Botulinum

DANONE

- Danone immediately recalled all finished products potentially related to incriminated batches.
- Internal & external tests on recalled products : no sample showed any contamination
- 28<sup>th</sup> August 2013 : New Zealand authorities lift the warning after concluding that there were no *Clostridium Botulinum* in any of the Fonterra batches concerned





## Action plan to rest