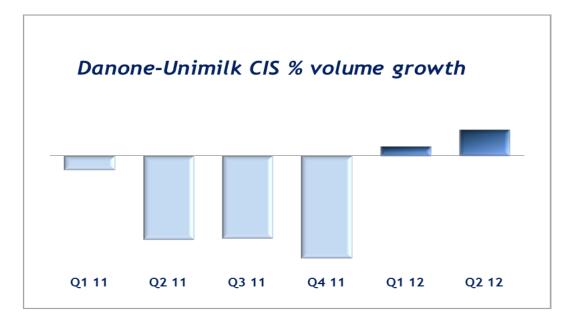

# Fresh Dairy CIS From Integration in 2011 to Growth in 2012

# Fresh Dairy CIS -Leveraging the Prostokvashino brand - New Identity in Q2 12

H1 12 like-for-like growth - Russia