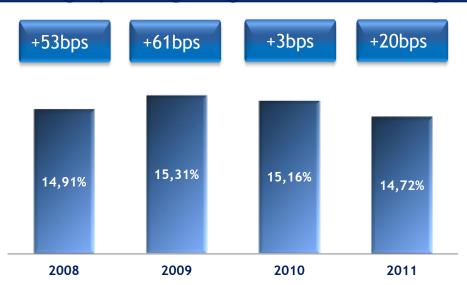

#### Like-for-like sales growth

Trading Operating Margin and like-for-like growth