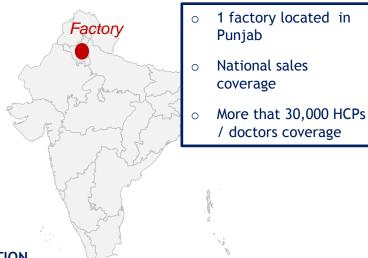

# India: Danone present in its 4 business lines after completing the acquisition of Wockhardt Nutrition

#### NATIONAL DISTRIBUTION WITH LOCAL PRODUCTION FACILITY

- 25 million baby born/year
- 15% annual growth for the baby food market