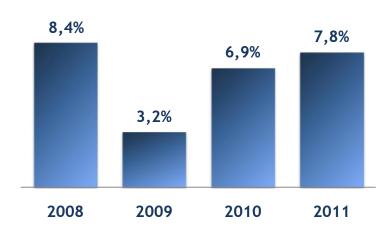

#### Like-for-like sales growth

Trading Operating Margin and like-for-like growth