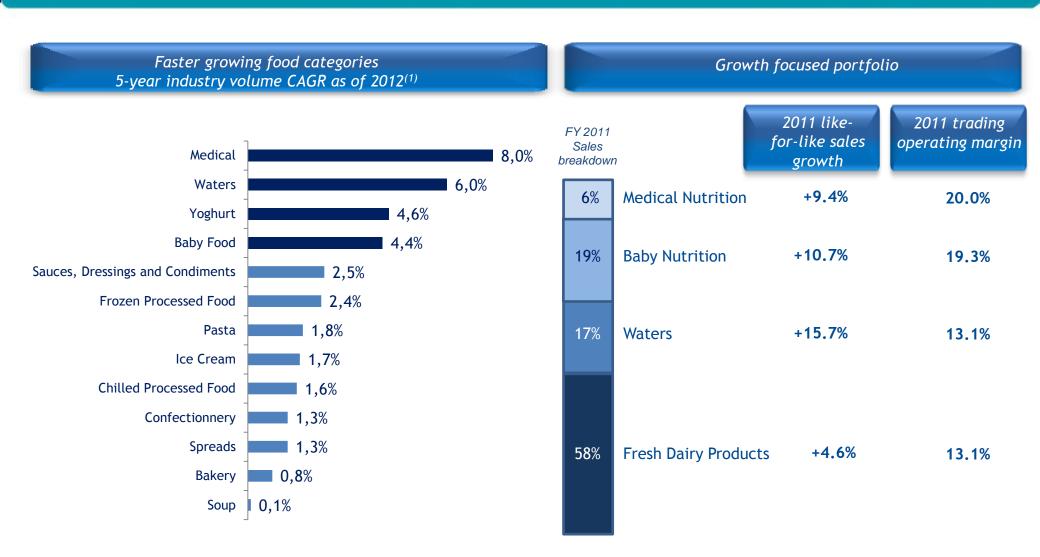

## Well-positioned in fastest-growing food categories

## 2008-2011: Sales growth, Margin, FCF

#### Like-for-like sales growth

Trading Operating Margin and like-for-like growth