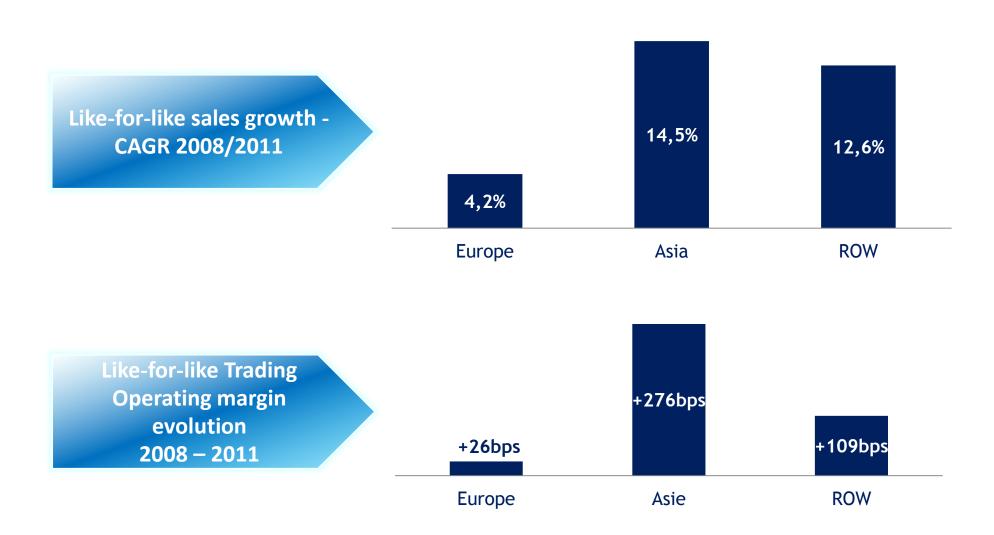

## 2008-2011: Sales growth, Margin, FCF

#### Like-for-like sales growth

Trading Operating Margin and like-for-like growth