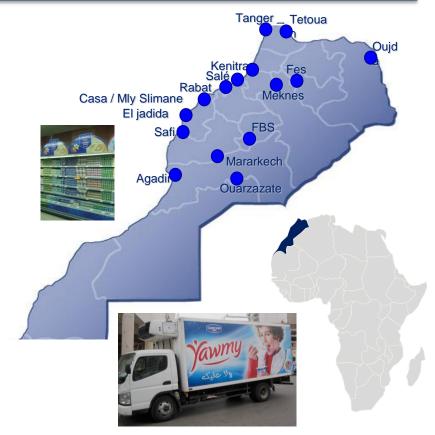

# Morocco: becoming majority shareholder of Centrale Laitière

#### Dairy - Value Market shares\*

2011 Sales : ca. € 600 mln

**2011 EBITDA Margin : 16.9%** 

\* Company data - 2011 27