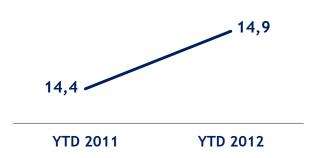

12 like-for-like growth - Russia







# Fresh Dairy US Continued share gains globally and on the Greek segment



\* Dannon + Stonyfield

janv.-12 févr.-12 mars-12 avr.-12 mai-12 juin-12

19



# Fresh Dairy US - Entering Q3 with strong plans and additional capacities, in a very competitive market

#### Oikos - Multipack



#### **Activia Breakfast**



#### **Greek – Light & Fit**







## Brazil: consistently building leadership in our categories



#### Volume CAGR 2004-2011



#### **Extending leadership to Nord-Este region**





## Brazil: consistently building leadership in our categories

#### Waters







#### **Volume market shares, Sao Paulo City, Internal panel**







# **CHINA:** Renovating Dumex



#### Danone value market shares Modern Trade - Total milks (May 2012)









### Indonesia: unique leadership in Waters



# 2009-2011 CAGR +13% 2009 2010 2011 Last 12 months

# Past 7 Days Consumption - Rolling 12 Weeks Data - Gallon only 40 40 Converting consumers from boiled water to Aqua 40 40 40 40 Aqua Gallon 40 40 Aqua Gallon 40 Aqua Gallon 40 31% Refilling Station

Other Gallon



# **Starting new games**



## Medical Nutrition: Preparing for Souvenaid launch



#### **Presenting Souvenir II** trials results

Journal of Alzheimer's Disease

Issue: Volume 31, Number 1, July 2012

Journal of Alzheimer's Disease Efficacy of Souvenaid in Mild Alzheimer's AAIC>12 Disease: Results from a Randomized, Controlled Trial hilip Scheltens<sup>a,\*</sup>, Jos W.R. Twisk<sup>b</sup>, Rafael Blesa<sup>c</sup>, Elio Scarpini<sup>d</sup>, Christine A.F. von Arnim<su