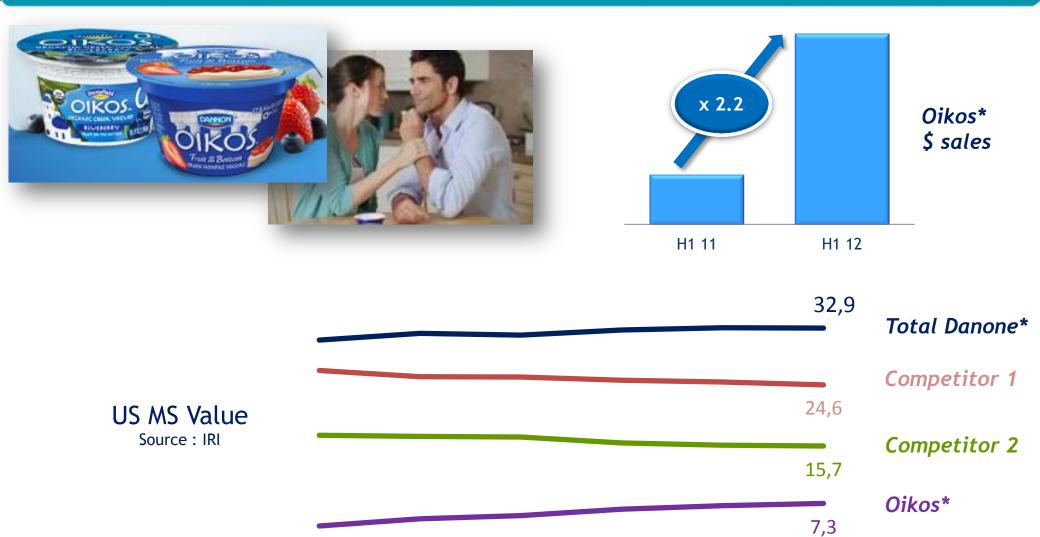

# Fresh Dairy US Continued share gains globally and on the Greek segment

\* Dannon + Stonyfield

janv.-12 févr.-12 mars-12 avr.-12 mai-12 juin-12

19

# Fresh Dairy US - Entering Q3 with strong plans and additional capacities, in a very competitive market