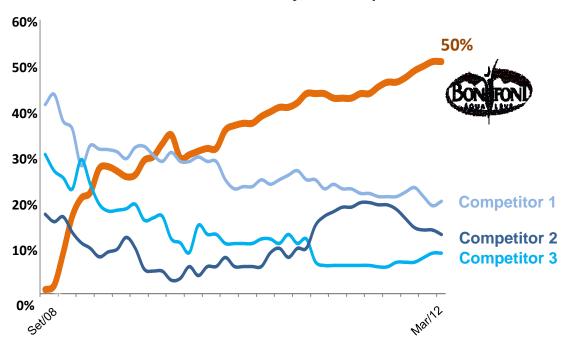

th in 2012









# Fresh Dairy CIS -Leveraging the Prostokvashino brand - New Identity in Q2 12









H1 12 like-for-like growth - Russia







# Fresh Dairy US Continued share gains globally and on the Greek segment



\* Dannon + Stonyfield

janv.-12 févr.-12 mars-12 avr.-12 mai-12 juin-12

19



# Fresh Dairy US - Entering Q3 with strong plans and additional capacities, in a very competitive market

#### Oikos - Multipack



#### **Activia Breakfast**



#### **Greek – Light & Fit**







## Brazil: consistently building leadership in our categories



#### Volume CAGR 2004-2011



#### **Extending leadership to Nord-Este region**





## Brazil: consistently building leadership in our categories

#### Waters







#### **Volume market shares, Sao Paulo City, Internal panel**







# **CHINA:** Renovating Dumex



#### Danone value market shares Modern Trade - Total milks (May 2012)









### Indonesia: unique leadership in Waters



# 2009-2011 CAGR +13% 2009 2010 2011 Last 12 months

# Past 7 Days Consumption - Rolling 12 Weeks Data - Gallon only 40 40 Converting consumers from boiled water to Aqua 40 40 40 40 Aqua Gallon 40 40 Aqua Gallon 40 Aqua Gallon 40 31% Refilling Station

Other Gallon



# **Starting new games**



## Medical Nutrition: Preparing for Souvenaid launch



#### **Presenting Souvenir II** trials results

Journal of Alzheimer's Disease

Issue: Volume 31, Number 1, July 2012

Journal of Alzheimer's Disease Efficacy of Souvenaid in Mild Alzheimer's AAIC>12 Disease: Results from a Randomized, Controlled Trial hilip Scheltens<sup>a,\*</sup>