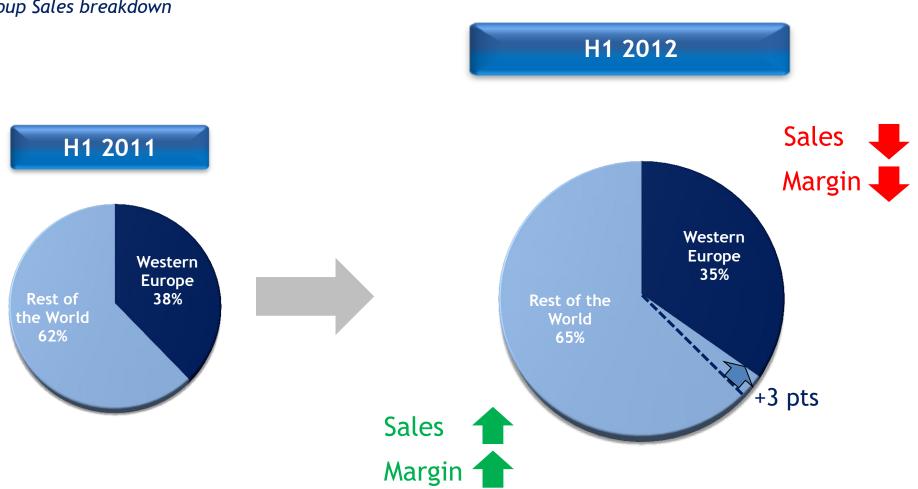

# A Fast Geographical Transformation

Sales by region

#### Dairy Spain - Like-for-like sales growth (%)

Group Sales breakdown