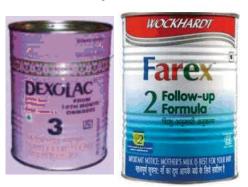

# India: Danone present in its 4 business lines after completing the acquisition of Wockhardt Nutrition

#### **CREDIBLE BRANDS IN BABY AND NUTRITION**

**Baby brands** 

**Nutrition brand** 

H1 2012 Sales

+22% (2)

(1) 2011 Value market shares - company data

(2) Wockhardt data