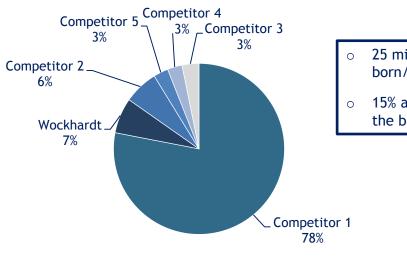

# India: Danone present in its 4 business lines after completing the acquisition of Wockhardt Nutrition

#### 2<sup>nd</sup> PLAYER IN A FAST GROWING BABY FOOD MARKET (1)

#### NATIONAL DISTRIBUTION WITH LOCAL PRODUCTION FACILITY

- 25 million baby born/year
- 15% annual growth for the baby food market

#### **CREDIBLE BRANDS IN BABY AND NUTRITION**

**Baby brands** 

**Nutrition brand** 

H1 2012 Sales

+22% (2)

(1) 2011 Value market shares - company data

(2) Wockhardt data