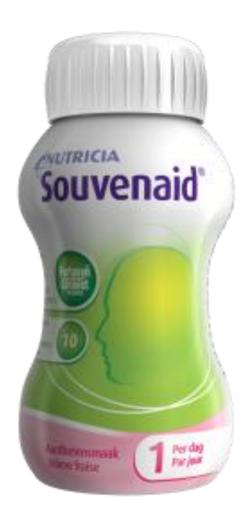

## Medical Nutrition: Preparing for Souvenaid launch

#### **Presenting Souvenir II** trials results

Journal of Alzheimer's Disease

Issue: Volume 31, Number 1, July 2012

Journal of Alzheimer's Disease Efficacy of Souvenaid in Mild Alzheimer's AAIC>12 Disease: Results from a Randomized, Controlled Trial hilip Scheltens<sup>a,\*</sup>, Jos W.R. Twisk<sup>b</sup>, Rafael Blesa<sup>c</sup>, Elio Scarpini<sup>d</sup>, Christine A.F. von Arnim<sup>e</sup> rming Sciencistis", 2008. 1993. Mark. 1993. Anales Inotas, 1240 Scarginir "Cutroulus A. Von Araims", Anke Bongeri", John Harrison<sup>34</sup>, Sophie H.N. Swinkelej (Cornelis J. Stant', Hanneke de Waal<sup>3</sup>, Richard J. Wuttman, Rico L. Winggeri, Bruno Vellaz<sup>3</sup> and Patrick J.G.H. Kamphuis' "Alpheiner Cente, VI University Medical Context, Amsterdam, The Netherlands." Department of Clinical Epidemiology and Bostatistics, VI University Medical Centex, Amsterdam, rne iveinersanas "Hospital de la Sta Creu i St. Pau, Barcelona, Spain <sup>4</sup>Ospedale Maggiore Policlinico IRCCS, University of Milan, Milan, Italy <sup>a</sup>Department of Neurology, Ulm University, Ulm, Germany Nutricia Advanced Medical Nutrition, Danone Research, Centre for Specialised Nutrition, Wayeningen, The Netherlands 8 Metis Cognition Ltd. Kilmington, UK -ment Organium Lai, Animajon, Or Pineprial College, London, UK "Department of Clarical Neurophysiology, VU University Medical Center, Amsterdam, The Netherlands Department of Brain and Cognitive Sciences, Massachusetts Institute of Technology, Cambridge, MA, USA "Cerentopole, DNSERM U 1027, Toulouse, France Abstract. Souvenaid aims to Improve synapse formation and function. An earlier study in pullonis with Alzheimer's disease (AD) showed that Souvenaid increased memory performance after 12 weeks in drugs after pulsets with mild AD. The Souvenis I study was a 24-week, randomized, controlled, double-blind, parallel-group, multi-country trial to continum and extend previous findings in drug-saive patients with mild AD. Patients were nationated 1-1 to receive Souvenaid or as inso-calculor control Indiago in orang-arise patients with mile AD. Pidera were associated 2: 1 in encircle Sovietied or as in-cubic control policy and policy arises grant and a single policy and a single policy arises and a single policy arises and a single policy arises are also accomplishment of the policy and a single policy are also accomplish, Associated sever-done of sending. (2, add 14 vers. to PVII memory pointal a Carc verwige) facilitating becomes the active result of sending and upon the 24 verse and interesting posting of policy. (2, add 14 vers. to PVII memory pointal a Carc verwige) facilitating becomes the active result of sending deep under 24 verse as it was conditioned interest. (1, add 14 vers. to PVII memory pointal a Carc verwige) for the active result of the active result of the active result of the active result of active active