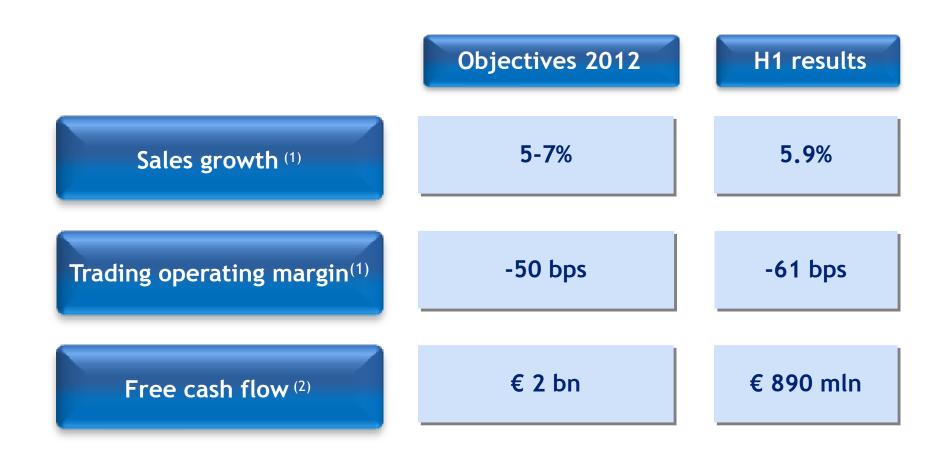

## 2008-2011: Sales growth, Margin, FCF

#### Like-for-like sales growth

Trading Operating Margin and like-for-like growth

#### Free cash flow (€ mln)

## Adjusted 2012 guidance

<sup>(1)</sup> Like-for-like: Based on constant scope of consolidation and constant exchange rates

<sup>(2)</sup> Free cash flow: Cash flow from operations less capital expenditure (net of disposals) and excluding business combinations fees