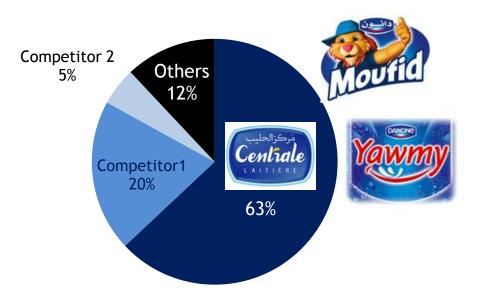

# Morocco: becoming majority shareholder of Centrale Laitière

#### Dairy - Value Market shares\*

2011 Sales : ca. € 600 mln

**2011 EBITDA Margin : 16.9%** 

\* Company data - 2011 27