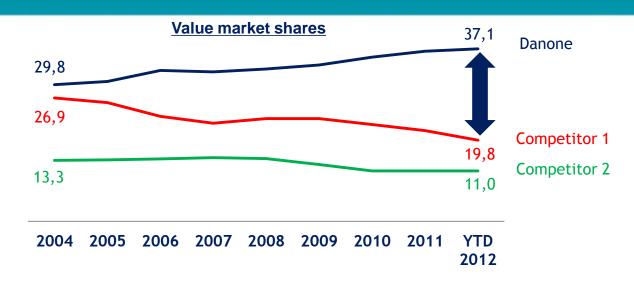

differentiate** 



**Increase competitiveness** 





**Innovate** 









**Continued productivity** 





# Yolado: expanding boundaries of the category in Spain















# Fresh Dairy CIS From Integration in 2011 to Growth in 2012









# Fresh Dairy CIS -Leveraging the Prostokvashino brand - New Identity in Q2 12









H1 12 like-for-like growth - Russia







# Fresh Dairy US Continued share gains globally and on the Greek segment



\* Dannon + Stonyfield

janv.-12 févr.-12 mars-12 avr.-12 mai-12 juin-12

19



# Fresh Dairy US - Entering Q3 with strong plans and additional capacities, in a very competitive market

#### Oikos - Multipack



#### **Activia Breakfast**



#### **Greek – Light & Fit**







## Brazil: consistently building leadership in our categories



#### Volume CAGR 2004-2011



#### **Extending leadership to Nord-Este region**





## Brazil: consistently building leadership in our categories

#### Waters







#### **Volume market shares, Sao Paulo City, Internal panel**







# **CHINA:** Renovating Dumex



#### Danone value market shares Modern Trade - Total milks (May 2012)









### Indonesia: unique leadership in Waters



# 2009-2011 CAGR +13% 2009 2010 2011 Last 12 months

# Past 7 Days Consumption - Rolling 12 Weeks Data - Gallon only 40 40 Converting consumers from boiled water to Aqua 40 40 40 40 Aqua Gallon 40 40 Aqua Gallon 40 Aqua Gallon 40 31% Refilling Station

Other Gallon



# **Starting new games**



## Medical Nutrition: Preparing for Souvenaid launch



#### **Presenting Souvenir II** trials results

Jou